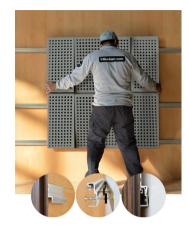

## WFILANA1AALGRBLGR2

GREY LACQUER 20MM PERFORATION

 $47.24'' \times 23.62'' (120 \times 60 \text{ cm})$  panels come in sets of two.  $23.62'' \times 23.62'' (60 \times 60 \text{ cm})$  panels come in sets of four. The number of panels per box is the minimum suggested amount to create the design envisioned by Mikodam.

(Depth of rail: 1" - 2,5 cm)

\*\*Can be used with baseboard upon request.