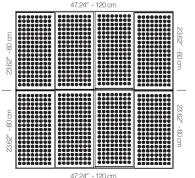

## WFILANA1AALGRBLGR2

GREY LACQUER 20MM PERFORATION

 $47.24'' \times 23.62'' (120 \times 60 \text{ cm})$  panels come in sets of two.  $23.62'' \times 23.62'' (60 \times 60 \text{ cm})$  panels come in sets of four. The number of panels per box is the minimum suggested amount to create the design envisioned by Mikodam.

## DIMENSIONS

X : 23.62" - 60 cm
Y : 47.24" - 120 cm
D : 4.21" - 10.7 cm
W : 34.2 lbs - 15.15 kg

\*Perforated surface options with two different diameters are available.

Rail depth is not included in the measurements.